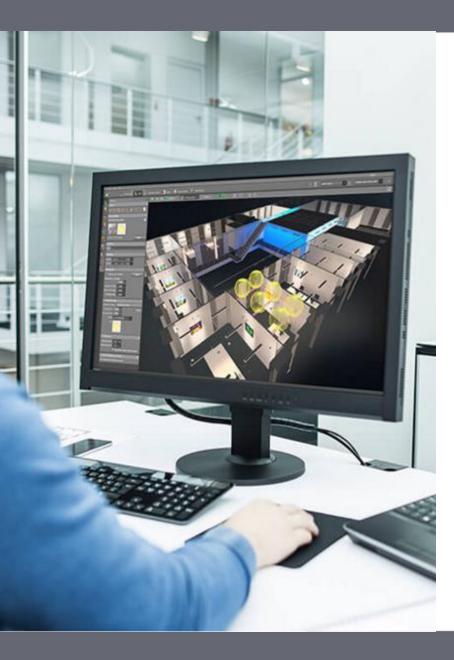

## **R&D CUSTOMIZING YOUR LIFE**

Luminaire designs are made by **Solidworks** 3D CAD software in mechanical design department. All of the products ,which we have designed in-house, and our own structure are patented.

Optical analyses are conducted at the design stage, using OptisWorks software at first.

Thermal analyses are done by using Solidworks Flow Simulation.

Installation instructions prepared by the Technical Department then proceeded to the production phase.

# **R&D CUSTOMIZING YOUR LIFE**

Mechanical Design & Modelling

Optical Design & Modelling