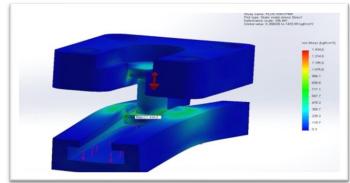

Optical analyses are conducted at the design stage, using OptisWorks software at first.

Thermal analyses are done by using Solidworks Flow Simulation.

Installation instructions prepared by the Technical Department then proceeded to the production phase.