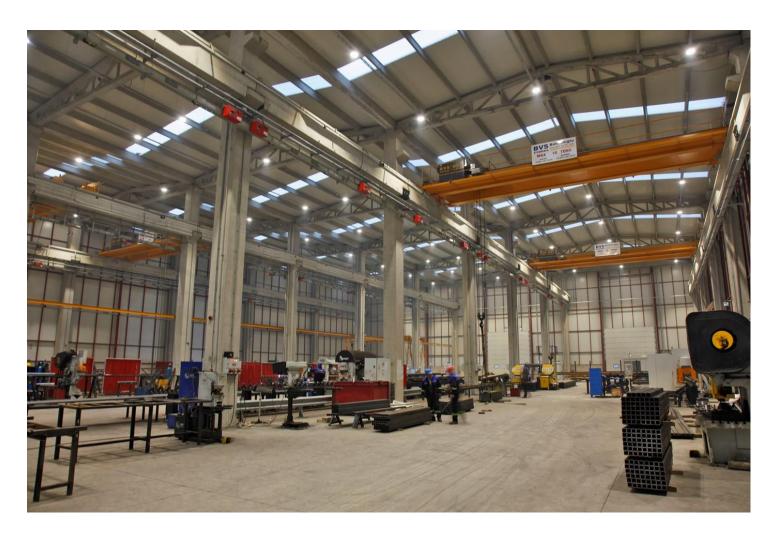

**HIGH CAPACITY, MODERN METAL PROCESSING LINE** State of the art metal processing lines

#### **PAINTING LINES**

For main production, automatic line with high capacity, for small amount of orders and prototypelime manual line with low capacity.

#### **ASSEMBLY LINES**

Manuel and automated assembly lines with testing stations and own SMT line