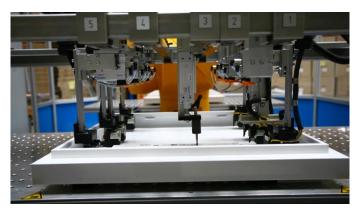

#### **ASSEMBLY LINES**

Manuel and automated assembly lines with testing stations and own SMT line