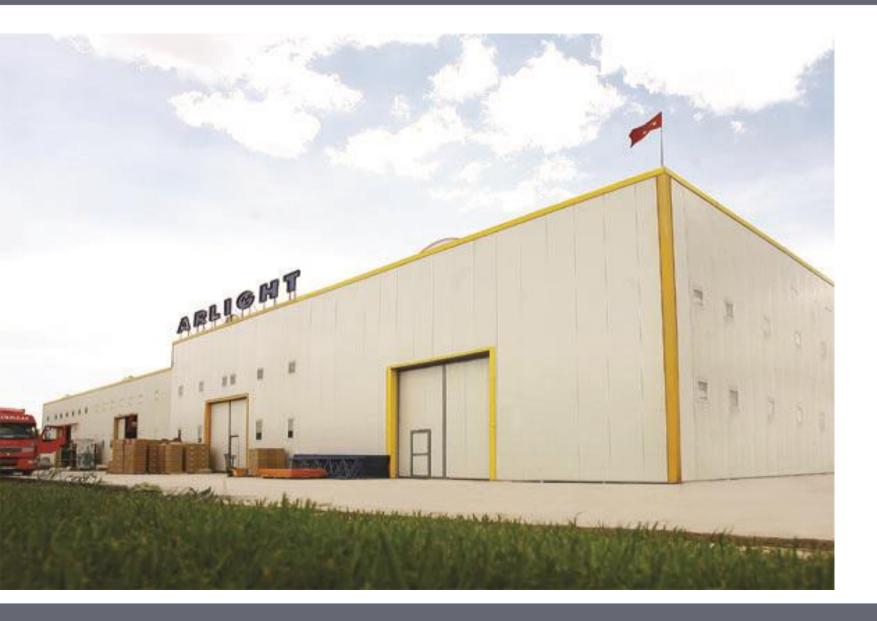

10.000m<sup>2</sup> indoor production area in Sarayköy, Ankara.

Arlight's
Istanbul Office
moved to
Nurol Tower