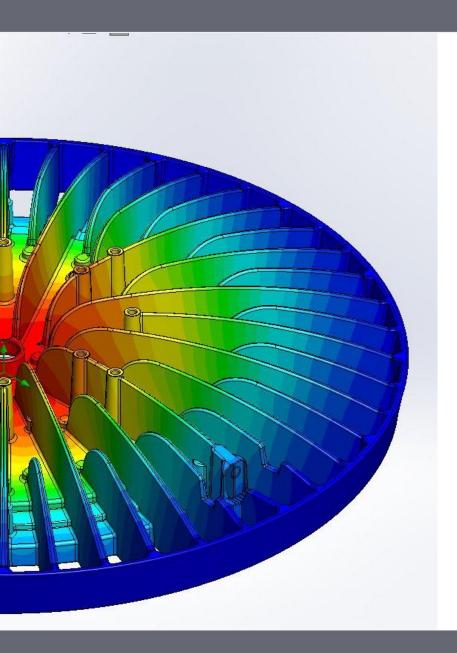

Optical analyses are conducted at the design stage, using OptisWorks software at first.

Thermal analyses are done by using Solidworks Flow Simulation.

Installation instructions prepared by the Technical Department then proceeded to the production phase.

# **R&D CUSTOMIZING YOUR LIFE**

Mechanical Design & Modelling

Optical Design & Modelling