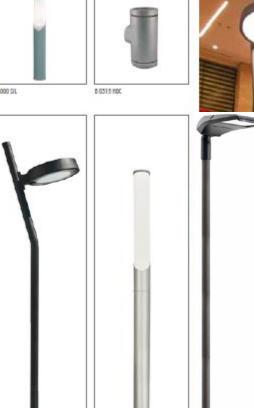

# Our product range

**Spotlights** 

Linear

Outdoor

Floodlight

**Pendants** 

Industrial

## OUTDOOR

£ 1206 UFW £ 1500 UTM

130 0000 3

50415 PLC

AUT01402

5 3003 50W

5 2800 St.