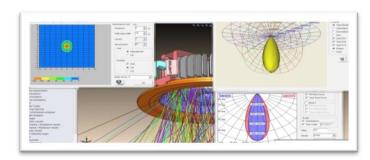

Optical analyses are conducted at the design stage, using OptisWorks software at first.

Thermal analyses are done by using Solidworks Flow Simulation.

Installation instructions prepared by the Technical Department then proceeded to the production phase.

# **R&D CUSTOMIZING YOUR LIFE**

Mechanical Design & Modelling

Optical Design & Modelling